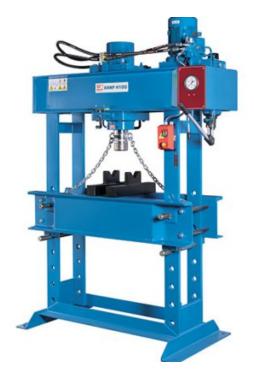

# Workshop Presses **KNWP H 200**

This series of hydraulic workshop presses with motor drive are designed with a stable portal with adjustable, open support table and are suitable for applications such as pressing in and out bearings, for assembly and straightening work or for testing workpieces. The laterally positionable working cylinder facilitates set-up without the workpiece having to be moved. These presses are almost indispensable in technical workshops and maintenance departments.

#### PRODUCT DETAILS

- Torsionally rigid welded gantry-style frame made of thick-walled sectional steel Heavy-duty design, intended for professional use
- Versatile for many kinds of repair and assembly work
- Finely adjustable press force for trueing axles, supports, shafts, and much more
- Long piston stroke for removing and press-fitting bearings and bushings The operator can see the current working pressure on the gauge at all times.
- Motorized hydraulic unit for efficient work
- Work cylinder with smooth horizontal adjustment for easier setup
- Premium components for guaranteed long-lasting reliable operation

## **STANDARD EQUIPMENT**

Movable working cylinder Height adjustable work table V-blocks Manometer Operator manual