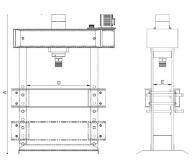

#### **DIMENSIONS**

| A | 2850 mm |
|---|---------|
| В | 1200 mm |
| С | 1910 mm |
| D | 1300 mm |
| E | 450 mm  |
| F | 2230 mm |
|   |         |

2050 ----

Measurements