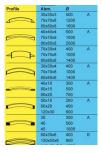

- All 3 rollers driven
- Hardened rollers and shafts
- Hydraulic roller adjustment
- Allows horizontal and vertical machining

### **PRODUCT DETAILS**

- Optimum adaptation to a large variety of profiles using the modular roller system
- 3 motor-driven rollers
- Hardened and ground shafts
- Overload slip-clutch
- Hydraulic feed of bottom rollers with digital displayHydraulically adjustable straightening rollers; optional
- Allows horizontal or vertical machining
- Hydraulic components made by leading manufactures