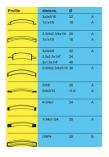

- All 3 rollers driven
- Hardened rollers and shafts
- Hydraulic roller adjustment
- Allows horizontal and vertical machining

### **PRODUCT DETAILS**

- Optimum adaptation to a large variety of profiles using the modular roller system
- 3 motor-driven rollers
- Hardened and ground shafts
- Overload slip-clutch
- Hydraulic feed of bottom rollers with digital displayHydraulically adjustable straightening rollers; optional
- Allows horizontal or vertical machining
- Hydraulic components made by leading manufactures