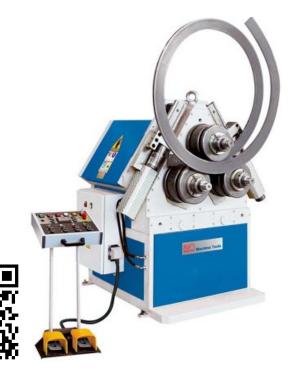

# Tube and Profile Rolling Machines **KPB 81**

#### SKU: 131200

The profile bending machines of the KPB series combine high bending performance with modern mechanical engineering and powerful hydraulics. You can bend medium and heavy steel profiles with great precision. A high drive power and the hydraulically adjustable bending rollers make the entire profile bending machine series a powerful solution for metal construction, locksmithing and general mechanical engineering. These machines are also used in the production of canopies, greenhouses, advertising technology and the furniture industry.

- All 3 rollers driven
- Hardened rollers and shafts
- Hydraulic roller adjustment
- Allows horizontal and vertical machining

### **PRODUCT DETAILS**

- Optimum adaptation to a large variety of profiles using the modular roller system
- 3 motor-driven rollers
- Hardened and ground shafts
- Overload slip-clutch
- Hydraulic feed of bottom rollers with digital displayHydraulically adjustable straightening rollers; optional
- Allows horizontal or vertical machining
- Hydraulic components made by leading manufactures