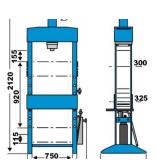

#### **WORKING AREA**

| Pressure force            | 50 t      |
|---------------------------|-----------|
| Operating pressure (max.) | 399.5 bar |
| Total piston stroke       | 160 mm    |
| Throat width              | 750 mm    |

#### **MEASURES AND WEIGHTS**

| Hydraulic tank volume                        | 1.65 l                  |
|----------------------------------------------|-------------------------|
| Weight                                       | 250 kg                  |
| Overall dimensions (length x width x height) | 1.1 m x 0.76 m x 2.12 m |