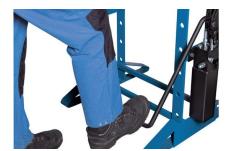

- High quality Made in EuropeWith hand and foot controlAdjustable table heightMaterial support included

### For any repair and installation work, e.g.:

- Removal and installation of press-fit bearings, bolts and bushings
- Straightening beams, shafts, axles and sections
- Pressing and crimping
- Load tests and weld sample testing Straightening of workpieces
- Material testing
- Rigid machine frame freaturing a carefully machined weldment structure
- Hydraulic pump can be operated by hand or foot control
- 2-step hydraulics with change-over switch for changing between quick-stroke and work stroke
- Automatic reset of piston, controllable by user via throttle valve and spring
- The support table features a rigid design, but is easy to handle with adjustable height
- Includes multi-function die for straightening flat material and corrugation
- The smooth-running, horizontally adjustable working cylinder simplifies set-up (KNWP 50M only)