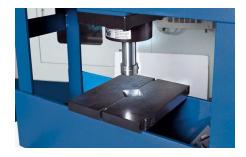

### For any repair and installation work, e.g.:

- Removal and installation of press-fit bearings, bolts and bushings
- Straightening beams, shafts, axles and sections
- Pressing and crimping
- Load tests and weld sample testing Straightening of workpieces
- Material testing
- Rigid machine frame freaturing a carefully machined weldment structure
- Hydraulic pump can be operated by hand or foot control
- 2-step hydraulics with change-over switch for changing between quick-stroke and work stroke
- Automatic reset of piston, controllable by user via throttle valve and spring
- The support table features a rigid design, but is easy to handle with adjustable height
- Includes multi-function die for straightening flat material and corrugation
- The smooth-running, horizontally adjustable working cylinder simplifies set-up (KNWP 50M only)