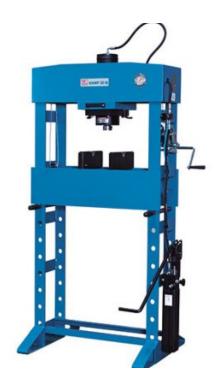

# Workshop Presses KNWP 50 M

These manual hydraulic workshop presses are built in Europe and are suitable for general assembly and straightening work or for testing workpieces. They enable safe and professional work and are mainly used in mechanical workshops, garages and locksmiths.

KNWP 30 is shown

### For any repair and installation work, e.g.:

- Removal and installation of press-fit bearings, bolts and bushings
- Straightening beams, shafts, axles and sections
- Pressing and crimping
- Load tests and weld sample testing Straightening of workpieces
- Material testing
- Rigid machine frame freaturing a carefully machined weldment structure
- Hydraulic pump can be operated by hand or foot control
- 2-step hydraulics with change-over switch for changing between quick-stroke and work stroke
- Automatic reset of piston, controllable by user via throttle valve and spring
- The support table features a rigid design, but is easy to handle with adjustable height
- Includes multi-function die for straightening flat material and corrugation
- The smooth-running, horizontally adjustable working cylinder simplifies set-up (KNWP 50M only)