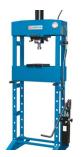

### For any repair and installation work, e.g.:

- Removal and installation of press-fit bearings, bolts and bushings
- Straightening beams, shafts, axles and sections
- Pressing and crimping
- Load tests and weld sample testing Straightening of workpieces
- Material testing
- Rigid machine frame freaturing a carefully machined weldment structure
- Hydraulic pump can be operated by hand or foot control
- 2-step hydraulics with change-over switch for changing between quick-stroke and work stroke
- Automatic reset of piston, controllable by user via throttle valve and spring
- The support table features a rigid design, but is easy to handle with adjustable height
- Includes multi-function die for straightening flat material and corrugation
- The smooth-running, horizontally adjustable working cylinder simplifies set-up (KNWP 50M only)