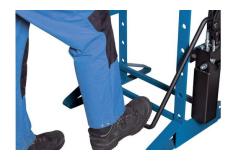

#### For any repair and installation work, e.g.:

- Removal and installation of press-fit bearings, bolts and bushings
- Straightening beams, shafts, axles and sections
- Pressing and crimping
- Load tests and weld sample testing Straightening of workpieces
- Material testing
- Rigid machine frame freaturing a carefully machined weldment structure Hydraulic pump can be operated by hand or foot control
- 2-step hydraulics with change-over switch for changing between quick-stroke and work stroke
- Automatic reset of piston, controllable by user via throttle valve and spring
  The support table features a rigid design, but is easy to handle with adjustable height
- Includes multi-function die for straightening flat material and corrugation
- Table lifting system