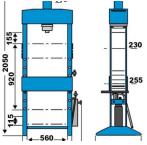

#### **WORKING AREA**

| Pressure force            | 30 t      |
|---------------------------|-----------|
| Operating pressure (max.) | 374.6 bar |
| Total piston stroke       | 160 mm    |
| Throat width              | 565 mm    |

#### **MEASURES AND WEIGHTS**

| Hydraulic tank volume                        | 1.65 l                   |
|----------------------------------------------|--------------------------|
| Weight                                       | 150 kg                   |
| Overall dimensions (length x width x height) | 0.83 m x 0.64 m x 2.05 m |

#### For any repair and installation work, e.g.:

- Removal and installation of press-fit bearings, bolts and bushings
- Straightening beams, shafts, axles and sections
- Pressing and crimping
- Load tests and weld sample testing Straightening of workpieces
- Material testing
- Rigid machine frame freaturing a carefully machined weldment structure Hydraulic pump can be operated by hand or foot control
- 2-step hydraulics with change-over switch for changing between quick-stroke and work stroke
- Automatic reset of piston, controllable by user via throttle valve and spring
  The support table features a rigid design, but is easy to handle with adjustable height
- Includes multi-function die for straightening flat material and corrugation
- Table lifting system