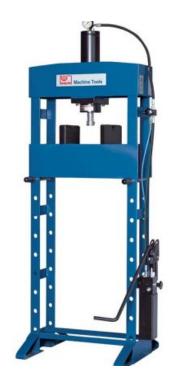

# Workshop Presses KNWP 30 M

- High quality Made in EuropeWith hand and foot controlAdjustable table heightMaterial support included

#### For any repair and installation work, e.g.:

- Removal and installation of press-fit bearings, bolts and bushings
- Straightening beams, shafts, axles and sections
- Pressing and crimping
- Load tests and weld sample testing Straightening of workpieces
- Material testing
- Rigid machine frame freaturing a carefully machined weldment structure Hydraulic pump can be operated by hand or foot control
- 2-step hydraulics with change-over switch for changing between quick-stroke and work stroke
- Automatic reset of piston, controllable by user via throttle valve and spring
  The support table features a rigid design, but is easy to handle with adjustable height
- Includes multi-function die for straightening flat material and corrugation
- Table lifting system