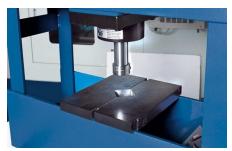

#### For any repair and installation work, e.g.:

- Removal and installation of press-fit bearings, bolts and bushings
- Straightening beams, shafts, axles and sections
- Pressing and crimping
- Load tests and weld sample testing Straightening of workpieces
- Material testing
- Rigid machine frame freaturing a carefully machined weldment structure Hydraulic pump can be operated by hand or foot control
- 2-step hydraulics with change-over switch for changing between quick-stroke and work stroke
- Automatic reset of piston, controllable by user via throttle valve and spring
  The support table features a rigid design, but is easy to handle with adjustable height
- Includes multi-function die for straightening flat material and corrugation
- Table lifting system